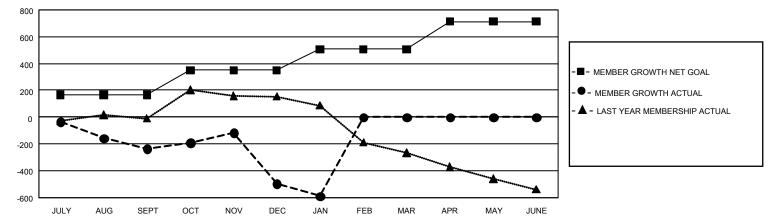

## GAT MONTHLY MEMBERSHIP PROGRESS REPORT

GMT Constitutional Area 3, Group G

REPORT DOES NOT INCLUDE CLUBS IN UNDISTRICTED AREAS.

| Clubs                 |               |           |               | Members               |                           |                         |                                                    |
|-----------------------|---------------|-----------|---------------|-----------------------|---------------------------|-------------------------|----------------------------------------------------|
| RESULTS FOR 2021-2022 |               |           |               | RESULTS FOR 2021-2022 |                           |                         |                                                    |
| QUARTER               | NEW CLUB GOAL | NEW CLUBS | DROPPED CLUBS | QUARTER N             | MEMBER GROWTH NET<br>GOAL | MEMBER GROWTH<br>ACTUAL | DROPPED MEMBERS<br>ACTUAL (including<br>transfers) |
| JULY/AUG/SEPT         | 3             | 0         | 9             | JULY/AUG/SEP          | т 167                     | 220                     | 415                                                |
| OCT/NOV/DEC           | 12            | 2         | 9             | OCT/NOV/DEC           | 182                       | 466                     | 690                                                |
| JAN/FEB/MAR           | 27            | 0         | 2             | JAN/FEB/MAR           | 158                       | 15                      | 104                                                |
| APR/MAY/JUNE          | 15            | 0         | 0             | APR/MAY/JUNE          | 206                       | 0                       | 0                                                  |