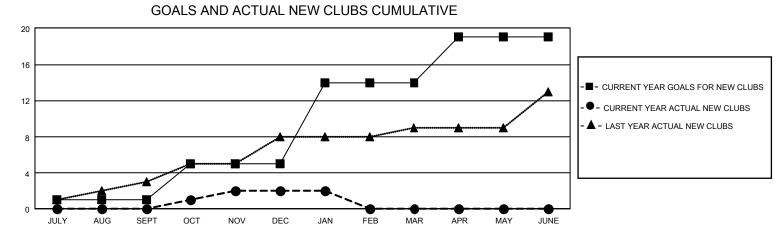

## GAT MONTHLY MEMBERSHIP PROGRESS REPORT

GMT Constitutional Area 3, Group G

REPORT DOES NOT INCLUDE CLUBS IN UNDISTRICTED AREAS.

| Clubs                 |               |           |               | Members               |                           |                         |                                                    |
|-----------------------|---------------|-----------|---------------|-----------------------|---------------------------|-------------------------|----------------------------------------------------|
| RESULTS FOR 2021-2022 |               |           |               | RESULTS FOR 2021-2022 |                           |                         |                                                    |
| QUARTER               | NEW CLUB GOAL | NEW CLUBS | DROPPED CLUBS | QUARTER N             | MEMBER GROWTH NET<br>GOAL | MEMBER GROWTH<br>ACTUAL | DROPPED MEMBERS<br>ACTUAL (including<br>transfers) |
| JULY/AUG/SEPT         | 3             | 0         | 9             | JULY/AUG/SEP          | т 167                     | 220                     | 415                                                |
| OCT/NOV/DEC           | 12            | 2         | 9             | OCT/NOV/DEC           | 182                       | 466                     | 690                                                |
| JAN/FEB/MAR           | 27            | 0         | 2             | JAN/FEB/MAR           | 158                       | 15                      | 104                                                |
| APR/MAY/JUNE          | 15            | 0         | 0             | APR/MAY/JUNE          | 206                       | 0                       | 0                                                  |